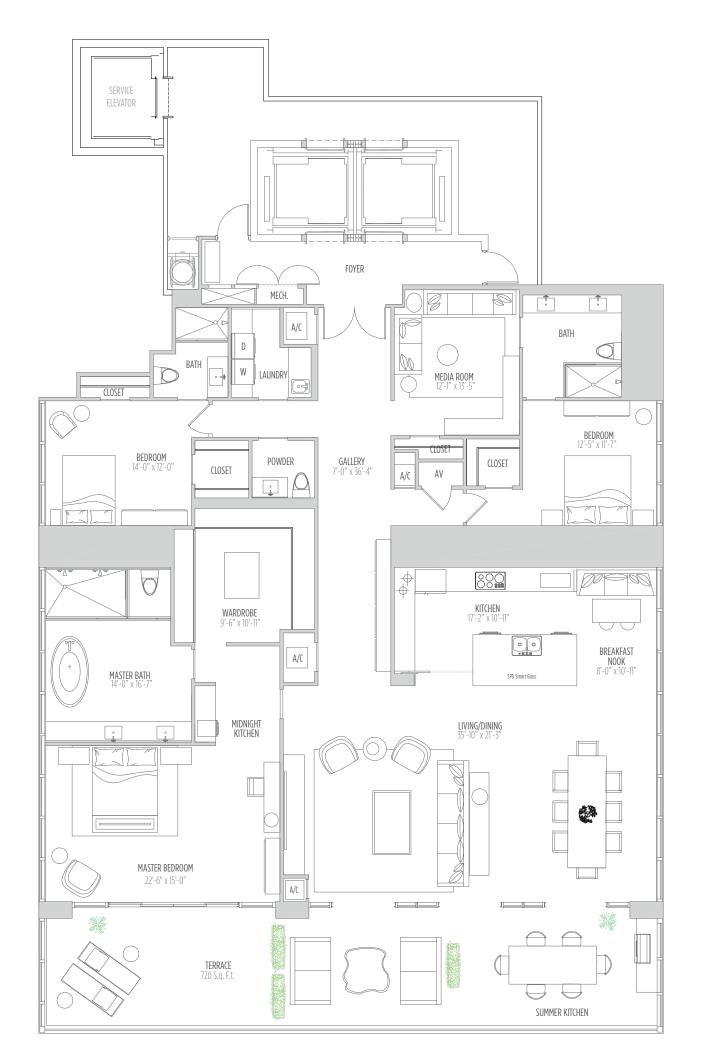

## RESIDENCE 2701 3 BEDROOMS | 3.5 BATHS | MEDIA ROOM

AC AREA: 3,635 SQ.FT. 338 M<sup>2</sup> | TERRACE: 720 SQ.FT. 67 M<sup>2</sup> | TOTAL: 4,355 SQ.FT. 405 M<sup>2</sup>

THESE DRAWINGS ARE CONCEPTUAL ONLY AND ARE FOR THE CONVENIENCE OF REFERENCE. THEY SHOULD NOT BE RELIED UPON AS REPRESENTATIONS, EXPRESS OR IMPLIED, OF THE FINAL DETAIL OF THE RESIDENCES. UNITS SHOWN ARE EXAMPLES OF UNIT TYPE ANDARE MEASURED TO THE EXTERIOR BOUNDARIES OF THE EXTERIOR WALLS AND THE CENTERLINE OF INTERIOR DEMISING WALLS AND IN FACT VARY FROM THE AREA THAT WOULD BE DETERMINED BY USING THE DESCRIPTION AND DEFINITION OF THE "UNIT" SET FORTH IN THE DECLARATION (WHICH GENERALLY ONLY INCLUDES THE INTERIOR AIRSPACE BETWEEN THE PERIMETER WALLS AND EXCLUDES INTERIOR STRUCTURAL COMPONENTS). ALL DEPICTIONS OF APPLIANCES, PLUMBING FIXTURES, EQUIPMENT, COUNTERS, SOFFITS, FLOOR COVERINGS AND OTHER MATTERS OF DETAIL ARE CONCEPTUAL ONLY AND ARE NOT NECESSARILY INCLUDED IN EACH UNIT. CONSULT YOUR AGREEMENT AND THE PERIMETER WALLS AND EXCLUDED INTERIOR STRUCTURAL COMPONENTS). ALL DEPICTIONS OF APPLIANCES, PLUMBING FIXTURES, EQUIPMENT, COUNTERS, SOFFITS, FLOOR COVERINGS AND OTHER MATTERS OF DETAIL ARE CONCEPTUAL ONLY AND ARE NOT NECESSARILY INCLUDED IN EACH UNIT. CONSULT YOUR AGREEMENT AND THE PRIMETER WALLS AND EXCLUDED WITH THE UNIT. DIMENSIONS AND SQUARE FOOTAGE ARE APPROXIMATE, WILL VARY WITH SPECIFIC UNIT TYPE, AND MAY VARY WITH ACTUAL CONSTRUCTION. ADDITIONALLY, MEASUREMENTS OF ROOMS SET FORTH ON ANY FLOOR PLAN ARE NOMINAL AND GENERALLY TAKEN AT THE GREATEST POINTS OF EACH GIVEN ROOM (AS IF THE ROOM WERE A PERFECT RECTANGLE), WITHOUT REGARD FOR ANY FLOOR PLAN ARE NOMINAL AND GENERALLY TAKEN AT THE GREATEST POINTS OF EACH GIVEN ROOM (AS IF THE ROOM WERE A PERFECT RECTANGLE), WITHOUT REGARD FOR ANY FLOOR PLAN ARE NODIFICATION, SIZE AND RAILING/BALUSTRADE), STRUCTURE AND MECHANICAL CHASES MAY VARY. THE DEVELOPER EXPRESSLY RESERVES THE RIGHT TO MAKE MODIFICATIONS, RAUCONY/LANAS (INCLUDING CONFIGURATION, SIZE AND RAILING/BALUSTRADE), STRUCTURE AND MECHANICAL CHASES MAY VARY. THE DEVELOPER EXPRESSLY RESERVES THE RIGHT TO MAKE MODIFICATIONS, RECINCTION, AND WINDOWS, INCLUDING NAD BASOLUTE DISCRETION AND WITHOUT NOTIC